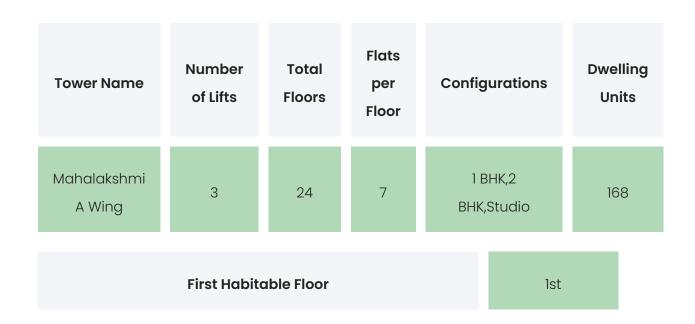

| Size      | Typography         |
|----------------------------------|-----------|--------------------|
| Completed on 30th December, 2025 | 7846 Sqmt | 1 BHK,2 BHK,Studio |

#### **Project Amenities**

| Sports                 | Gymnasium                                                                   |
|------------------------|-----------------------------------------------------------------------------|
| Leisure                | NA                                                                          |
| Business & Hospitality | Community Hall                                                              |
| Eco Friendly Features  | Waste Segregation,Rain Water<br>Harvesting,Landscaped Gardens,Water Storage |

BUILDING NO 2 MAHALAKSHMI A WING

### **BUILDING LAYOUT**



#### Services & Safety

- **Security :** Society Office,Maintenance Staff,Security System / CCTV,Intercom Facility,Security Staff,Earthquake Resistant Design
- Fire Safety: Sprinkler System, Fire cylinders
- Sanitation : The surrounding area is clean. No presence of nalas /slums /gutters /sewers
- Vertical Transportation : High Speed Elevators, Stretcher Lift

BUILDING NO 2 MAHALAKSHMI A WING

### FLAT INTERIORS

Configuration

**RERA Carpet Range** 

| 1 BHK                        | 443.79 - 496.96 sqft                                                                                                                    |  |
|------------------------------|----------------------------------------------------------------------------------------------------------------------------------------