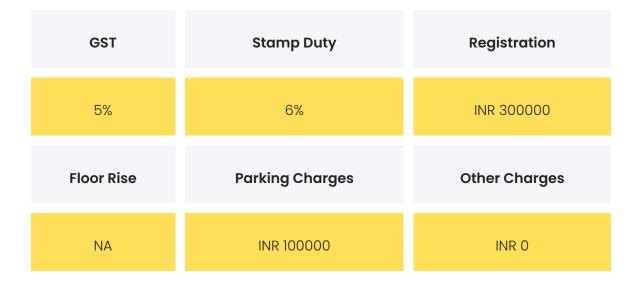

### COMMERCIALS

| Configuration | Rate Per<br>Sqft | Agreement<br>Value | Box Price                 |
|---------------|------------------|--------------------|---------------------------|
| Studio        | INR 10696.31     | INR 3442500        | INR 3825000               |
| 1 ВНК         | INR 10296.6      | INR 4715000        | INR 5275000 to<br>5720000 |
| 2 BHK         | INR 10300.72     | INR 6135000        | INR 6850000 to<br>7275000 |